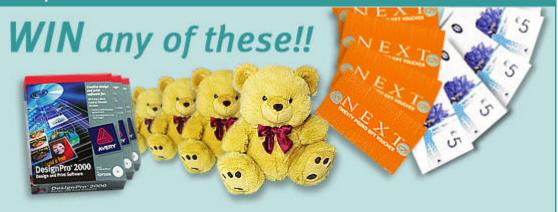

1st Prize: £100 worth of NEXT vouchers. 15 Runners Up: Teddy, £5 Boots voucher or Avery DesignPro 2000

Closing Date: Friday 20th December 2002